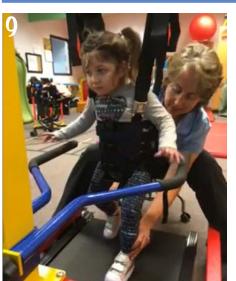

- 8) Thank you to Sen. Butch Miller, Andi Farmer, & Jim Foote at Milton Martin Honda for hosting the John Berry Concert to benefit Sisu!
- 9) Thanks to a grant from the Christopher & Dana Reeve Foundation, Sisu was able to purchase a LiteGait treadmill gait-trainer for our physical therapy gym!
- 10) A Sisu student and his father enjoy art enrichment.
- 11) BB&T Lighthouse Project volunteering at Sisu.
- 12) Sam's Club volunteered and created gardens for Sisu students to enjoy and study!