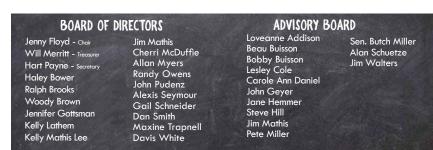

During the recent pandemic, Sisu's board of directors and administrative team shifted the mission's focus from serving children to highlighting family support. The #ShowYourSisu campaign engaged the generous community in which Sisu works—members from as far as South Atlanta drove to Sisu to donate diapers, food, formula, chicken, clothing and essentials for our families as they work to nurture their children. What started as a one-time food drive has evolved into an eight week support network for families and staff.

Over the last two years, it has been my privilege to serve as Sisu's board chair. I've enjoyed experiencing the growth of this unique school and wholly understanding what 'sisu' means: the ability to reach beyond perceived capabilities.

Sincerely,

Jenny Floyd, Board Chair













# Remembering OUR FOUNDER



# Jean Willers

February 22, 1945 ~ September 17, 2019

It all started in 1981, when Jean Willers wanted to help her neighbor's son, Randy Owens, who had just been injured in an accident. With her occupational therapy and special education degrees, she worked to create a school environment in her home to help with his social and educational development when he was just 2 years old.

Then, Jean discovered more about a lack of programs for students with special needs in the community; she started her own program in a donated space at First Baptist Church of Gainesville, with six students enrolling the first year.

In 1985, Jean founded Challenged Child, now Sisu, as a nonprofit, offering educational, nursing and family support services as well as phys