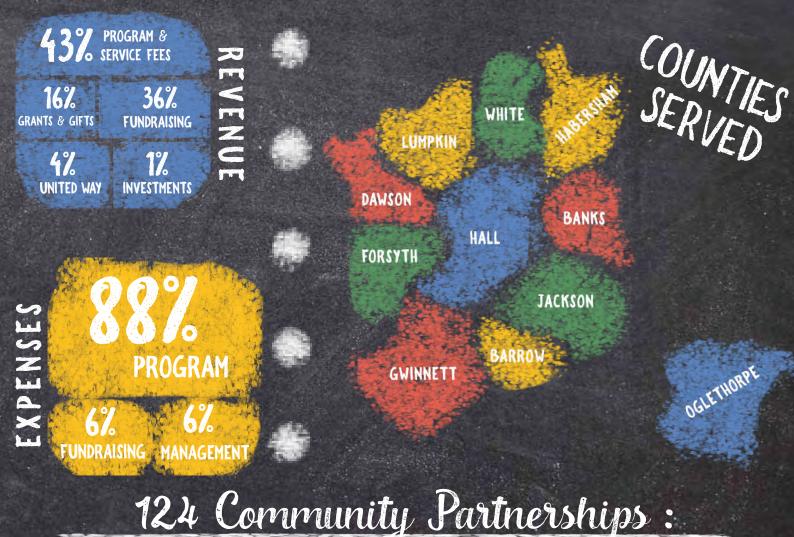

Mar-Jac Poultry provided funding for 22,000 square feet of new flooring for Sisu's center—their partnership with the school has been incredible for the past decade. They are one of 124 partners that help Sisu's mission to thrive.

CHILDREN SERVED

37 GRANTS WRITTEN

23 GRANTS AWARDED

\$757,913 IN FINANCIAL ASSISTANCE TO FAMILIES

527 VOLUNTEERS WITH 4,209 HOURS OF SERVICE

156 NURSING STUDENTS FROM

**COUNTIES ACROSS GEORGIA** 

All Inspired Boutique • American Honda Finance Corporation • Anne Pickett • Auburn University • BB&T • Boy Scouts of America • BP Oil • Brenau University • Bright from the Start • Bright Start Transitions • Buddy & Nanci Samford, Carroll Daniel Construction • Catholic Foundation of NEGA • Clipper Petroleum • Corvettes Unlimited • Crystal Plate • Dawson Chamber of Commerce • Denny Drerup • Derek Worth • Designs by Bee • DFCS • Duplicating Products • East Hall High School • Family Promise • Fido's World • First Baptist Church • First Presbyterian Church • Forsyth Chamber of Commerce • Gainesville Fire Department & Rescue • Gainesville First United Methodist Church Gainesville High School
Gainesville Police Department
Gainesville School
Gystems
Georgia
Peaches
Mrs. Motes
Georgia CAPS • Georgia Mountain Food Bank • Georgia Power Foundation • Georgia State Patrol • Georgia State University Parent Academy • Georgia State University • Georgia Truss • GFUMC Alders Gate Group • Girl Scouts of America • GOAL Scholarship • Goodwill • Grace Episcopal Church • Greater Hall Chamber of Commerce • Gwinnett Technical College • Gypsy Threads • Habitat for Humanity • Hall County Fire Department • Hall County Schools Transportation • Hall County Family Connection Network • Hall County Library Systems • Hall County School Systems • Hall County Sheriff's Dept. • Harris Products Group • Humane Society • I.S. Consulting Group • Interactive College of Technology • J. Geyer Advertising • Jackson EMC Foundation • Jaemor Farms • Junior League of Gainesville/Hall County • Kelly Sengson @ Flowery Branch Chiropractic • Kendle's Krazy Kickball Team • Kevin Bennett • Kipper Tool • Lakeview Academy • Lanier Career Academy • Lanier Technical College • Lanier Technical College • Lanier Village Estates • Left Nut Brewery • Legacy Link • Lekotek • Liberty Mutual • Live Nation • M&R Rentals and Sales • Mansfield Oil/Mansfield Cares • Middle Georgia University • Milton Martin Honda North Georgia Community Foundation
North Georgia Community Parent • Piedmont College • Pinnacle Bank • Publix • Recess Gastropub • Rushton & Co. • Salvation Army • Sam's Club • Samford University Soldiers of the Truth Motorcycle Ministry
Sonstegard
Southeastern Freight Lines
Statewide Towing
Street Straight Ministries (Backpack Love) • Syfan Logistics • Synchrony • The Academy Child Development Center • The Little Ladybug • The Norton Agency • Toccoa Falls College • United Way of Dawson County • United Way of Forsyth County • United Way of Habersham County • United Way of Hall County • United Way of White County • University of North Georgia • University of Vermont • UPS Foundation • Vision 2030 • WAWOS • Wee Care • Wells Fargo • Wisdom Project • Wonderful Works @ FPC • Woody Brown • World Language Academy • XPO 5 Logistics • Zion Hill Baptist Church